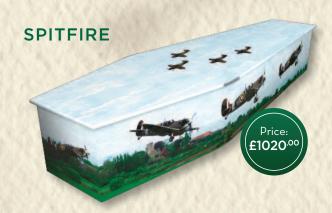

## **COFFIN RANGE**

Colourful coffins are made to order and can be tailored to your own design. For more details, please call us on 01858 462524.

All coffins are made from sustainably sourced materials.